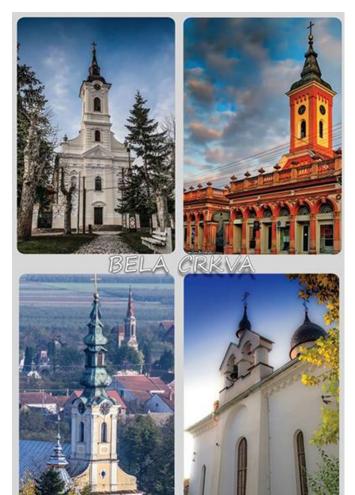

The most significant buildings were created at the end of the 18th century, and were built in the Baroque style. Among the Baroque buildings, the most significant are the Roman Catholic and Orthodox churches, the municipal building, the army home, the fire station other buildings. and The main physiognomy of the city is given by the buildings built and reconstructed in the Viennese Art Nouveau style, so that Bela Crkva is characteristic.