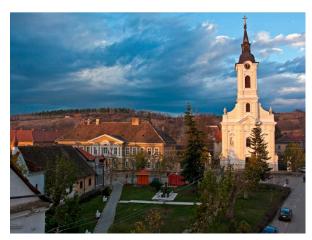

Bela Crkva is located in the beautiful and spacious valley of the Nera river, in the extreme southeast of Vojvodina. It is bordered by the branches of the Carpathian Mountains, and open to the west towards the Pannonian Plain. It is less than 100 kilometers from Belgrade. In the immediate vicinity of the city are the waterways of the Danube, the Nera, the Karaš, the Danube-Tisa-Danube Canal, as well as several crystal-clear lakes, so the Bela Crkva is also called "the Venice of Vojvodina".

In the small town that got its name from the old church that the first settlers came across, it's as if time has

stopped. The peace and plains of Vojvodina, combined with old historic buildings with baroque facades, beautifully landscaped parks and thousands of different types of flowers, give the impression that you have gone back a century or two.

The most significant buildings were created at the end of the 18th century, and were built in the Baroque style. Among the Baroque buildings, the most significant are the Roman Catholic and Orthodox churches, the municipal building, the army home, the fire station other buildings. and The main physiognomy of the city is given by the buildings built and reconstructed in the Viennese Art Nouveau style, so that Bela Crkva is characteristic.