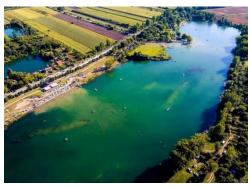

However, what the "Vojvodina Venice" is most famous for are the beautiful artificial lakes, created by digging gravel from the bottom of the Pannonian Sea. This unique experience of swimming, sunbathing, resting and having fun on

crystal clear lakes surrounded by the greenery of the Banat plains is an experience you will surely remember. The complex of Bela Crkva Lakes consists of five larger lakes: Main Lake, Vračevgajsko Lake, Saran Lake, Shljunkara and Novo Lake, as well as three smaller ones: Jugopetrol Lake, Malo Lake and Barutana Lake, and another one is in the making. This unique complex attracts every year an increasing number of tourists who enjoy the beautifully decorated beaches, water sports and swimming in the summer days.