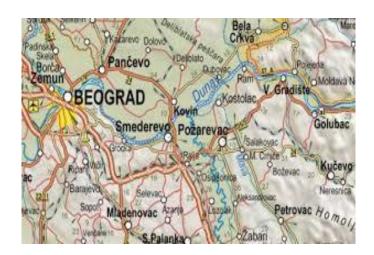

## **BELA CRKVA SERBIA**

03.07.2023 - 10.07.2023

12TH FEEDER WORLD CHAMPIONSHIP FOR NATIONS 2023

canal DTD Kajtasovo, Bela Crkva

Serbia Association of sport fishing will organize **12**<sup>th</sup> **Feeder World Championship for Nations** in Bela Crkva, canal DTD Kajtasovo

Bela Crkva is located in the beautiful and spacious valley of the Nera river, in the extreme southeast of Vojvodina. It is bordered by the branches of the Carpathian Mountains, and open to the west towards the Pannonian Plain. It is less than 100 kilometers from Belgrade. In the immediate vicinity of the city are the waterways of the Danube, the Nera, the Karaš, the Danube-Tisa-Danube Canal, as well as several crystal-clear lakes, so the Bela Crkva is also called "the Venice of Vojvodina".

#### WHERE WE ARE AND HOW TO JOIN US

By car:

HORGOS (Hungary border) 236 km
KALADJUREVO (Roumanian border) 11 km
BELGRADE 95 km
NOVI SAD 190 km
BATROVCI (Croatian border) 220 km

By flight:

109 km from Belgrade, airport Nikola Tesla; 126 km from Timisoara airport Traian Vuia International