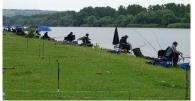

#### THE COMPETITION VENUE

#### Average depth

From the river bank 1,0 - 1,5m At 10m from the river bank 2,0 - 3,0m At 25m from the river bank 3,0 - 4,0m

The water flow in the venue is slow without the alteration of the running speed, but affected by the water level of Danube. River bed is rocky up to 10 -13m from the river bank, where it changes into silty.

FISH STOCK: all species of the Danube river basin.